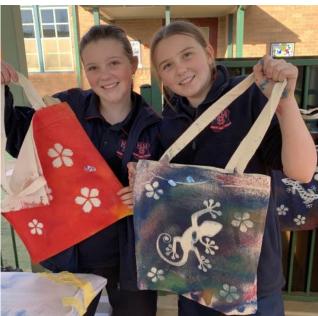

### **NAIDOC** Week celebrations

On Wednesday 3 July, Mudgee High celebrated NAIDOC Week. Students had the opportunity to participate in a number of activities on the day, including making TOTE bags, weaving, a river walk and the creation of a new school mural. A big thank you to Aleshia Lonsdale and Warranha Ngumbaay for making the time to come and share their knowledge with our students.