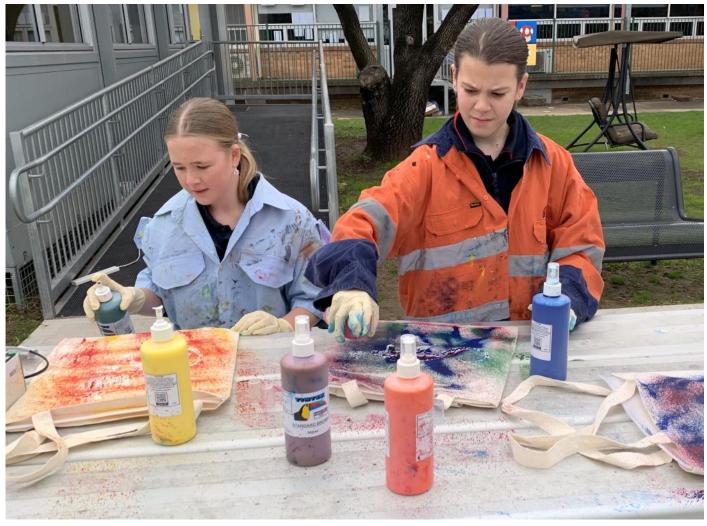

### **NAIDOC** Week celebrations

On Wednesday 3 July, Mudgee High celebrated NAIDOC Week. Students had the opportunity to participate in a number of activities on the day, including making TOTE bags, weaving, a river walk and the creation of a new school mural. A big thank you to Aleshia Lonsdale and Warranha Ngumbaay for making the time to come and share their knowledge with our students.