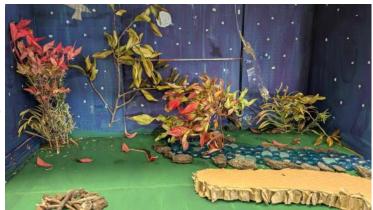

#### Jake and Ania

We created a diorama of the Australian outback, inspired by the stories and poems that we studied in the 'Indigenous Voices' unit.

#### **Charlotte and Jason**

'Indigenous Voices' was learning about Aboriginal people reaching out and sharing their stories and beliefs. We learned about how different their lives were. We learned some Indigenous words. Our diorama shows what the peaceful Australian landscape looked like at night.