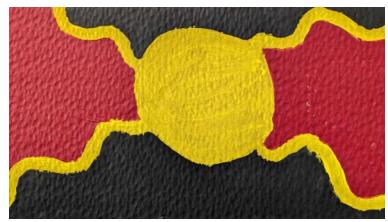

#### Alister

We studied Aboriginal poetry and stories. I made my model inspired by the Indigenous flag. The yellow represents how the stories crossed through the land to many people at campfires at night.