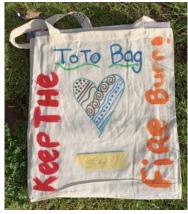

Until next term...

Wayne Eade Principal

Some NAIDOC celebration creations

### **NAIDOC** Week celebrations

On Wednesday 3 July, Mudgee High celebrated NAIDOC Week. Students had the opportunity to participate in a number of activities on the day, including making TOTE bags, weaving, a river walk and the creation of a new school mural. A big thank you to Aleshia Lonsdale and Warranha Ngumbaay for making the time to come and share their knowledge with our students.