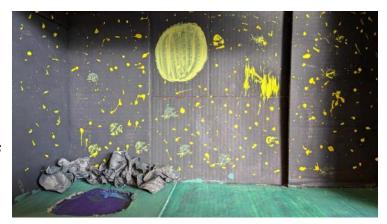

### **Piper and Maggie**

Our diorama represents the Australian bush at nighttime. There is a stream that runs through for animals and humans to drink from or bathe in. It is a place of serenity and calm where you can relax or sleep under the stars.

### Taylor and Isabel

Our diorama is based on a meeting place in the bush set at sunset, where people tell the stories of their elders and the Dreamtime. This setting represents a place of comfort, safety, and a place to come back to at the end of the day to rest and recharge.