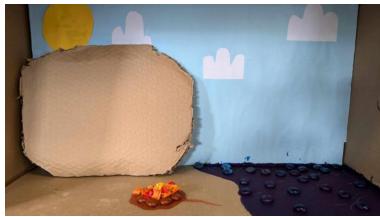

Our class had a lot of fun doing Indigenous Voices dioramas that connected us with nature. My diorama depicts the natural honey and honeycomb of the bush.