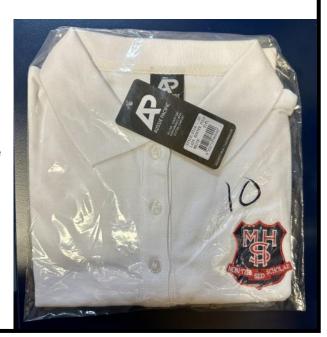

### A note from the office

Mudgee High School is in the process of transitioning to a new school polo shirt by 2026.

As a courtesy to our uniform suppliers, the school has purchased their excess stock of white crested polo shirts.

We are now offering these shirts for purchase at the front office for a greatly reduced price. Shirt sizes range from size 6 to 4xl. The cost is \$10 each.

These shirts are still considered school uniform until the beginning of 2026.