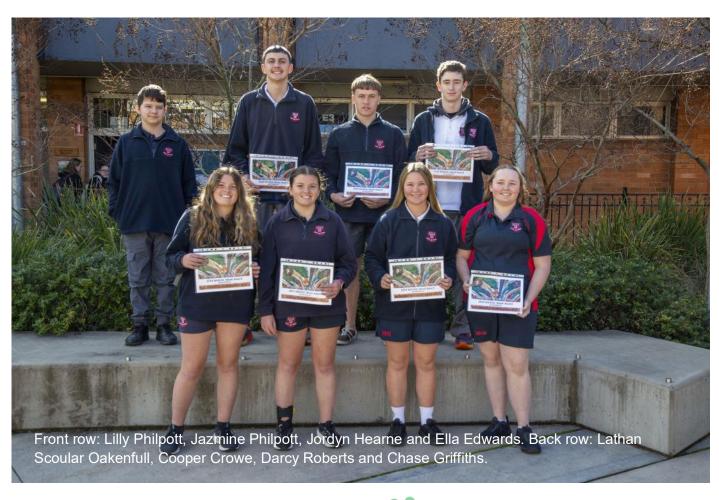

At our whole school assembly, we took the time to acknowledge the achievements of some of our Aboriginal students. Congratulations again to the following students:

Excellence in leadership: Cooper Crowe, Maddison Bissell, Ebony Crowe

**Excellence in citizenship**: Jazmine Philpott, Lathan Scoular Oakenfull

Academic excellence: Lilly Philpott, Jordyn Hearne, Ella Edwards

**Excellence in sportsmanship**: Cooper Crowe, Darcy Roberts

Excellence in Creative and Performing Arts: Chase Griffiths, Ruby Dawe, Ebony Crowe