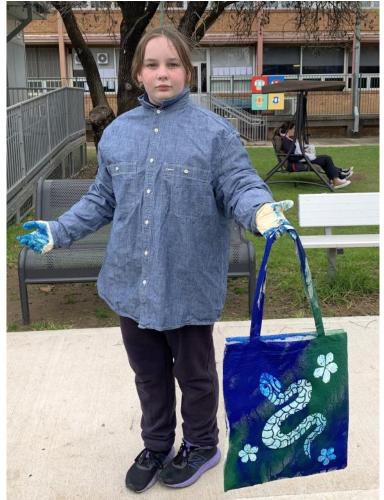

### **NAIDOC** Week celebrations

On Wednesday 3 July, Mudgee High celebrated NAIDOC Week. Students had the opportunity to participate in a number of activities on the day, including making TOTE bags, weaving, a river walk and the creation of a new school mural. A big thank you to Aleshia Lonsdale and Warranha Ngumbaay for making the time to come and share their knowledge with our students.