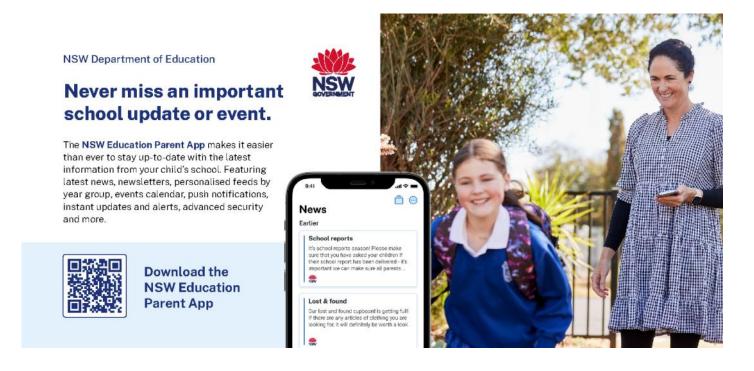

# **NSW Education Parent App**

The NSW Education Parent App has several new features making it even easier for parents and carers to stay in touch with the latest news, access learning resources, and get emergency updates from their child's school.

The new-look app is designed to streamline communication between schools and parents and carers with features such as push notifications to your phone so you never miss any important news or an upcoming event. Users will also now be able to receive emergency updates such as school closures, and access learning and enrolment resources.

The app was developed and is endorsed by the department, free for schools and parents and carers to use, and is synced with the School Website Service (SWS).

Key features of the app for parents and carers include:

- newsletters
- news
- feature carousel
- upcoming events and calendar notifications
- · emergency notifications including school closures
- enrolment resources such as School Finder and Start a new enrolment application
- · learning resources such as Everyday Maths and Parents and Carers Toolkit
- quick access to call or email the school
- ability to translate default language
- tailored news feed based on year group
- information from multiple schools in one place.

Download the app in the Apple Store or Google Play.