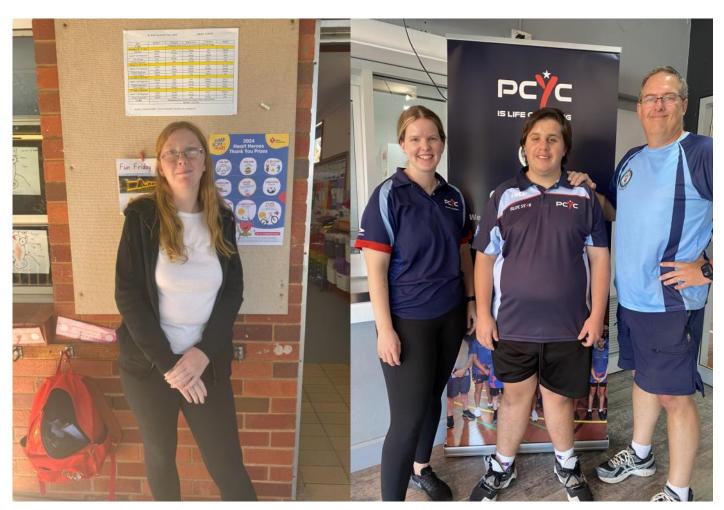

# **Support Unit Work Experience**

This term Support Unit students have been engaging in work in the community.

Jordan Smith has attended Mudgee PCYC each Wednesday where he has involved himself in a variety of activities including administration, maintenance and customer service. Jordan has thoroughly enjoyed his work experience and we would like to thank PCYC for their ongoing support.

Hayley Taylor has been learning the art of being a School Learning Support Officer at Mudgee Public School. Hayley loves the interaction she is having with students and is seriously considering a career working with children. During her time at Mudgee Public School she has participated in a range of different activities with a diverse group of students. Hayley has enjoyed supporting students and working as part of a team.

Pictured on the left is Hayley outside of the classroom.

Pictured on the right with Jordan is Mudgee PCYC's Brianna McNab and Andrew Hamilton