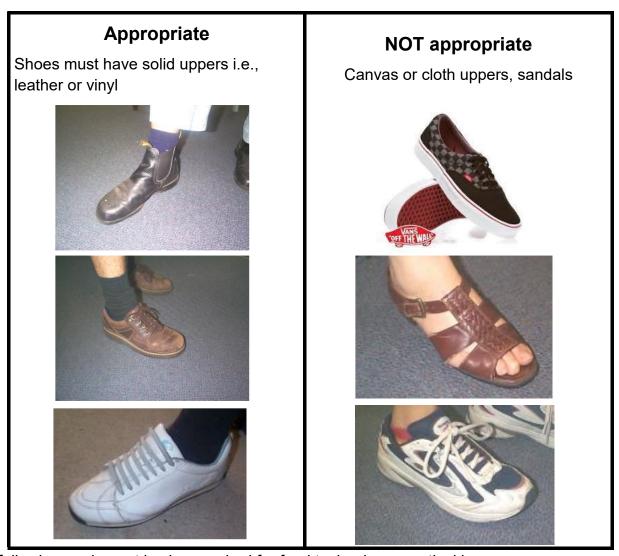

#### Required clothing and equipment for TAS practical lessons

Students **must wear appropriate footwear** and bring the necessary equipment to participate in practical lessons in the woodwork, metalwork and food technology rooms (as outlined below) and practical Agriculture lessons.

Students without the correct footwear and/or equipment will not participate in the practical lesson and will be given alternate tasks to complete during that period. This may include written work related to the module or completion of unfinished work.