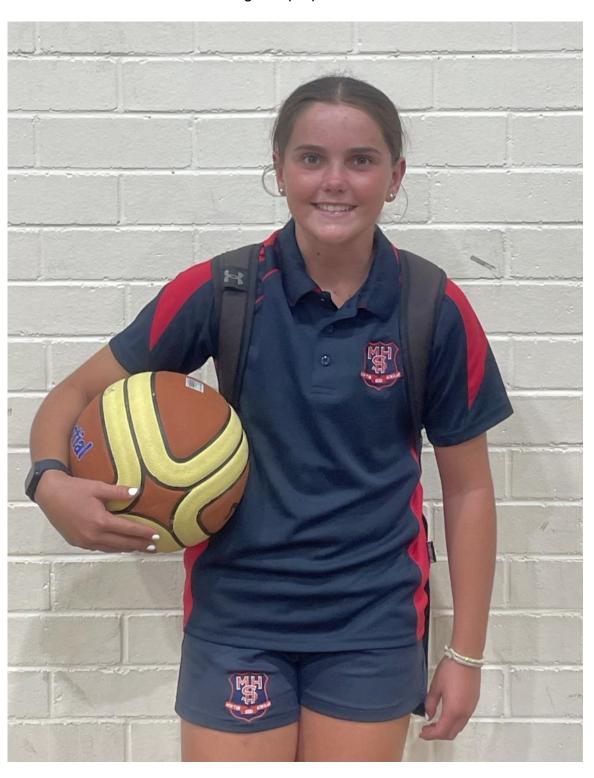

#### Congratulations, Rachel!

Congratulations to Rachel Channon who has been selected for the Western Open Girls Basketball team that will compete in the NSWCHS Basketball Carnival in Orange from 3 to 5 April.

Rachel gained selection after her excellent performance at the Western Trials held last Wednesday, 14 February in Dubbo. Being only in Year 10, this is a massive achievement and a first in a very long time for Mudgee High School in the sport of basketball.

Rachel's determination and commitment to improve are a testament to her personal drive and character.

We wish Rachel all the best for her training and preparation over the next five weeks.