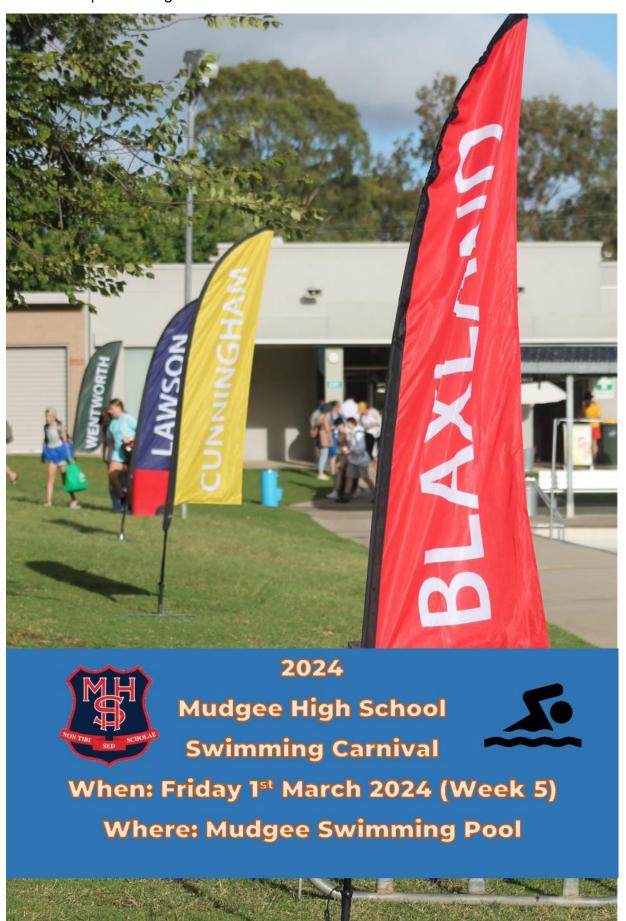

#### **Opportunity**

The Mudgee High swimming carnival is a little over a week away: Friday 1 March.

The swimming carnival is an opportunity for all our students to get involved in some healthy, outdoor activity.

It is also a school day.

We all look forward to seeing as many of our students there as possible. Students are encouraged to get into the House spirit, get at least a little competitive and get together with their mates to have a fun day out!

#### **Swimming carnival**

This year's swimming carnival will be held on Friday 1 March.

This is a compulsory school day/event for ALL students.

Students can be dropped off at the pool from 8.20 am onwards or if they catch the bus, they must alight at St Matthews School, Lewis Street campus. Teachers will be there to supervise and direct students to the pool.

At the entrance to the pool, the roll will be marked and a YONDR pouch locking station will be available.

The carnival starts at 9 am and students are expected to be there before this time.

Those who have entered in the 200 IM, need to be ready to swim at 8:30 am!

A reminder of the rules and regulations for this year's carnival:

- Appropriate swimwear must be worn. Students may be asked to cover up or get changed if their attire is deemed inappropriate.
- NSW DoE mobile phone policy applies. All phones must be put in their YONDR pouches upon entry to the pool.
- No ear buds, speakers or other electronic devices allowed unless approved by the school for medical purposes.
- Students are encouraged to bring their own food and water. Year 12 will be running fundraising activities and students are encouraged to support their efforts.
- Students should arrive dressed in their swim clothes to avoid unnecessary use of the changerooms. Limited numbers of students will be allowed to use the facilities at one time.
- Students are not permitted to bring eskies, cases of drinks, large bottles of drinks, energy drinks, gazebos, tents, shade shelters or camp chairs. There is plenty of shade available in the pool grounds and prohibited items will be confiscated.
- Students should bring plenty of water and sun protection.

As always, the spirit of the carnival is for students to have fun and participate. All students are expected to participate in at least two events. If your child is not a strong swimmer, assistance will be available to enable their participation and contribution to House points.

There will be extra house points for the most represented and the most colourful House!

The House colours are:

- · Cunningham Yellow
- Blaxland Red
- Lawson Blue
- Wentworth Green

Students are encouraged to get into the spirit of the carnival and dress in their House colours but are not permitted to have hair dyes or accessories when swimming in the pool.

It would be great to see students attend and get into the school spirit.

If students have any questions, please see Mr Dal Forno in the PDHPE staffroom.

Thank you

Mr Dal Forno

PDHPE Teacher | Swimming Carnival Coordinator