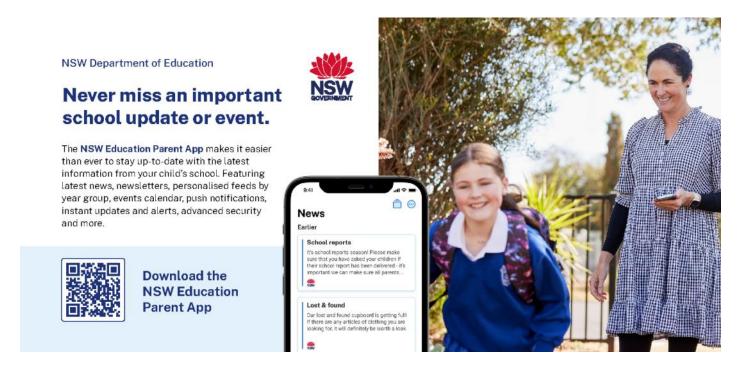

#### **NSW Education Parent App**

The NSW Education Parent App has several new features making it even easier for parents and carers to stay in touch with the latest news, access learning resources, and get emergency updates from their child's school.

The new-look app is designed to streamline communication between schools and parents and carers with features such as push notifications to your phone so you never miss any important news or an upcoming event. Users will also now be able to receive emergency updates such as school closures, and access learning and enrolment resources.

The app was developed and is endorsed by the department, free for schools and parents and carers to use, and is synced with the School Website Service (SWS).

Key features of the app for parents and carers include:

- newsletters
- news
- feature carousel
- upcoming events and calendar notifications
- emergency notifications including school closures
- enrolment resources such as School Finder and Start a new enrolment application
- · learning resources such as Everyday Maths and Parents and Carers Toolkit
- quick access to call or email the school
- · ability to translate default language
- tailored news feed based on year group
- information from multiple schools in one place.

Download the app in the Apple Store or Google Play.