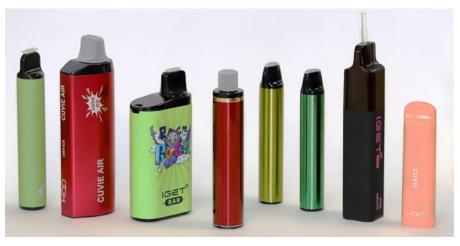

#### **Vapes**

E-cigarettes, otherwise known as vapes, have become a bane. Schools are proving no haven from these things.

On its website\*, NSW Health makes clear that vapes and e-liquids containing nicotine are a prescription only medicine. This means pharmacies are allowed to supply e-liquids and e-cigarettes that contain nicotine to their customers, who must be 18 or older, but only if they have a valid prescription from a doctor. Retailers other than pharmacies that sell these same products are acting outside of the law, including those that sell online.

NSW Health also makes clear that while vapes that do not contain nicotine are legal in NSW, only adults aged 18 years and over can buy these nicotine-free vapes. If you think a retailer other than a pharmacy is selling vapes that contain nicotine, NSW Health asks that you contact its offices, or call the Tobacco Information Line on 1800 357 412. Information collected will help to guide the enforcement of tobacco and e-cigarette retailing laws by NSW Health Inspectors.

Vapes also attract the kind of attention in public schools that most would prefer to avoid. The NSW Department of Education's 2024 suspension and expulsion policy states:

Due to the immediate and/or significant risk of harm to students or staff, it is important principals consider issuing an immediate suspension to any student who engages in serious behaviour or behaviours of concern that could include but are not limited to:

• being in possession of, uses or supplies tobacco, vaping devices, alcohol and e-cigarettes.

So prevalent has vaping become that it now tops the list in the new policy. It is listed ahead of the possession and/or use of illegal drugs, weapons, violence and sexual assault, among other things.