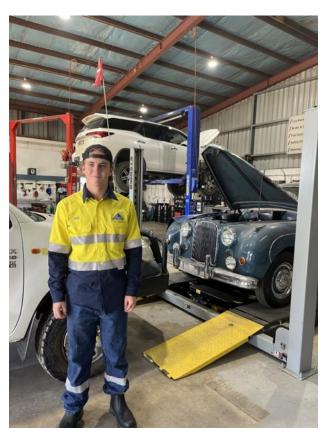

#### Link news

Kodie Farrow began his work experience with Sydney Road Mechanical Specialists in Week 2. He thoroughly enjoyed his time working alongside Tim, the owner. His duties included checking tyre pressures, making sure all lights were in working order, draining oil, cleaning wheel bearings and assisting Tim with general duties around the workshop.

Thank you to Tim, Jill and their staff for providing great opportunities for our students and their ongoing support of the Link Program.