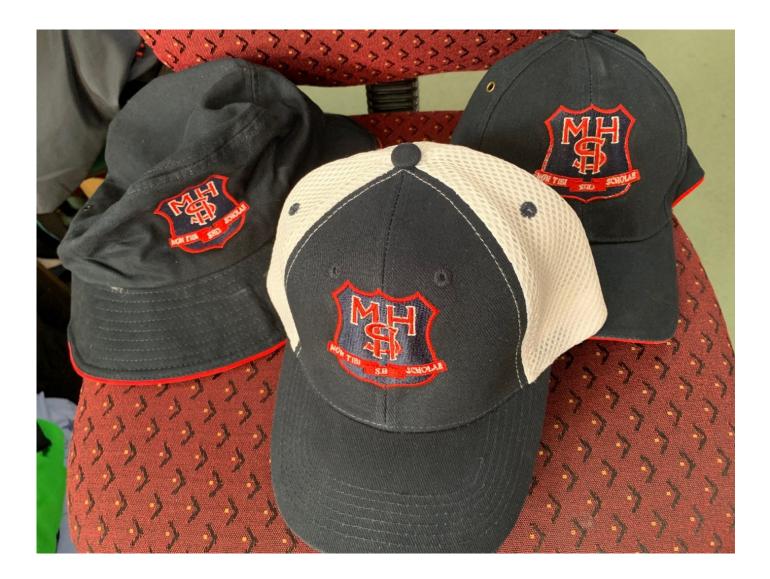

#### Uniforms

Exciting news! Mudgee High School hats are coming to Mudgee Embriodery and Uniforms. See Mark and his team to select your preferred style at \$15 each. A great way to look cool and be cool while at school.