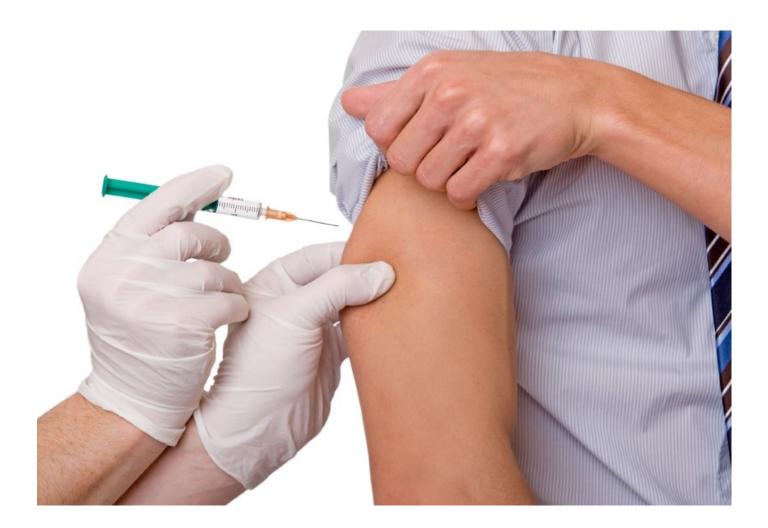

#### **NSW School Vaccination Program 2019**

Each year NSW Health works with schools to offer the vaccines recommended for adolescents by the National Health and Medical Research Council (NHMRC).

In 2019, the following vaccines will be offered:

| YEARS   | VACCINE                                               | NUMBER OF DOSES                 |
|---------|-------------------------------------------------------|---------------------------------|
|         |                                                       | 2-doses at least 6 months apart |
| Year 7  | Human papillomavirus (HPV) vaccine                    |                                 |
|         | Diphtheria-Tetanus-Pertussis (whooping cough) vaccine | Single dose                     |
| Year 10 | Meningococcal ACWY vaccine                            | Single dose                     |

Parental/guardian consent is required for students to be vaccinated. Parents/guardians who wish to withdraw their consent for any reason may do so by writing or calling the school or contacting the Public Health Unit directly on 1300 066 055.

## YEAR 7

## SCHOOL VACCINATIONS for 2019

Vaccination provides protection against serious diseases. In 2019 the following vaccines will be offered to ALL Year 7 students:

- <u>Diphtheria, tetanus & whooping cough</u> (Booster of dTpa is due in year 7)
- <u>Human Papillomavirus 9 (HPV9)</u> Girls & Boys! (helps to prevent cervical cancer, oral & genital cancers and warts) HPV9 vaccine requires only 2 doses to be effective, so the school vaccination clinics are spread over the year, at least 6 months apart

## YEAR 10

## SCHOOL VACCINATION 2019 Meningococcal ACWY

Each year NSW Ministry of Health in conjunction with NSW Department of Education and Training, offers vaccines recommended by the National Health and Medical Research Council (NHMRC) for adolescents as part of the NSW School Vaccination Program.

In 2019 all year 10 students in NSW will be offered <u>Meningococcal ACWY Vaccination (Nimenrix)</u> This vaccine provided immunisation for 4 Meningococcal serogroups A,C,W,Y.

Risk Factors for Meningococcal Disease