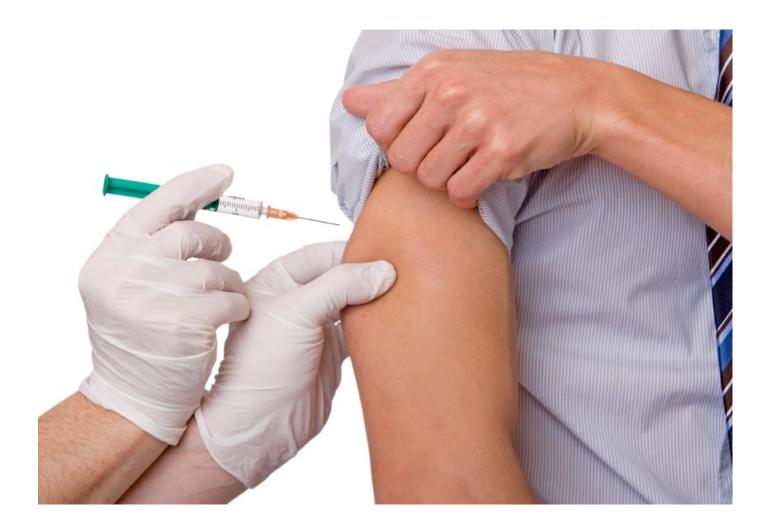

#### **NSW School Vaccination Program 2019**

Each year NSW Health works with schools to offer the vaccines recommended for adolescents by the National Health and Medical Research Council (NHMRC).

In 2019, the following vaccines will be offered:

| YEARS   | VACCINE                                               | NUMBER OF DOSES                 |
|---------|-------------------------------------------------------|---------------------------------|
| Year 7  |                                                       | 2-doses at least 6 months apart |
|         | Diphtheria-Tetanus-Pertussis (whooping cough) vaccine | Single dose                     |
| Year 10 | Meningococcal ACWY vaccine                            | Single dose                     |

Parental/guardian consent is required for students to be vaccinated. Parents/guardians who wish to withdraw their consent for any reason may do so by writing or calling the school or contacting the Public Health Unit directly on 1300 066 055.

## SCHOOL VACCINATIONS for 2019

Vaccination provides protection against serious diseases. In 2019 the following vaccines will be offered to ALL Year 7 students:

- <u>Diphtheria, tetanus & whooping cough</u> (Booster of dTpa is due in year 7)
- <u>Human Papillomavirus 9 (HPV9)</u> Girls & Boys! (helps to prevent cervical cancer, oral & genital cancers and warts) HPV9 vaccine requires only 2 doses to be effective, so the school vaccination clinics are spread over the year, at least 6 months apart

## SCHOOL VACCINATION 2019 Meningococcal ACWY

Each year NSW Ministry of Health in conjunction with NSW Department of Education and Training, offers vaccines recommended by the National Health and Medical Research Council (NHMRC) for adolescents as part of the NSW School Vaccination Program.

In 2019 all year 10 students in NSW will be offered <u>Meningococcal ACWY Vaccination (Nimenrix)</u> This vaccine provided immunisation for 4 Meningococcal serogroups A,C,W,Y.

Risk Factors for Meningococcal Disease