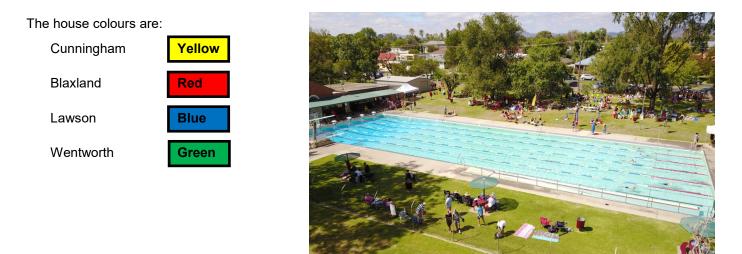

#### Mudgee High School Swimming Carnival

The swimming carnival will be held this Friday 15 February.

It is **compulsory for** <u>ALL</u> **students at Mudgee High School** to attend the carnival. Students can be dropped off at the pool from 8.20am onwards or if they catch the bus, they can get off at St. Matthews School and walk to the pool supervised by staff members. The roll will be marked as students enter the pool. The carnival starts at 9am and students are expected to be there before this time.

As always, the spirit of the carnival is for students to have fun and participate. <u>ALL</u> students are expected to participate in at least 2 events. If your son/daughter is not a strong swimmer, there will be assistance available to enable them to swim and get valuable House points.

Students are encouraged to get into the spirit of the carnival and dress in their house colours. Please remember to bring sunscreen and a hat.

Canteen facilities are available and Yr 12 will be running activities throughout the day, so bring some money to support their fundraising.